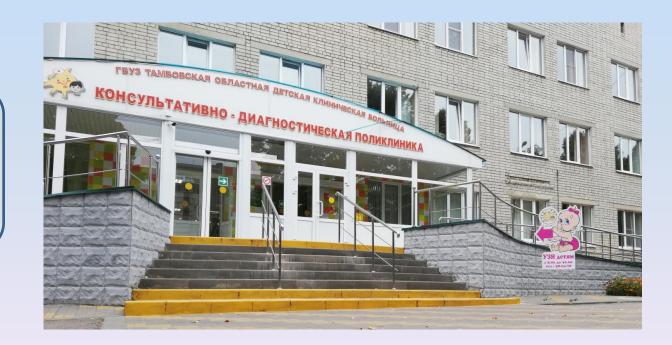

The institution consists of outpatient and inpatient units, diagnostic units, pharmacy, auxiliary, paraclinical, economic and other services. In the Advisory-diagnostic pediatric clinic daily you can consult the doctors in 20 specialties. Among them are candidates and doctors of medical Sciences, doctors of the highest qualification category. We made sure that the visit to the doctor was as comfortable as possible for the child. Friendly atmosphere avoids stress, and therefore creates conditions for informative and accurate diagnosis of the disease. If necessary, patients can undergo additional examination in diagnostic rooms: ultrasound, x-rays, CT, MRI, REG, ECG, as well as various laboratory studies. The hospital of Tambov regional children's clinical hospital includes 10 clinical departments. At the disposal of doctors the latest high-tech equipment: anesthesia and respiratory systems, monitors tracking vital functions of patients, endovideosurgical equipment, urodynamic system, ENT harvesters, equipment for hydrosurgical and laser treatment of burns in children.