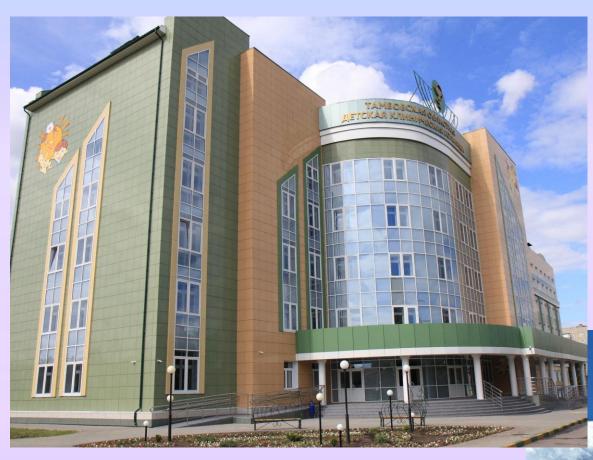

Tambov regional children's clinical hospital is a leading institution of regional health care, where all multi-specialized pediatric and obstetric and gynecological medical care is concentrated to the population of the region.

Residents and guests of our region can be sure that our specialists will provide highly qualified medical care to each patient, regardless of citizenship and place of residence. In an emergency or on a scheduled appointment, we are ready to provide a full range of services to restore and maintain the health of young patients from birth to 18 years, as well as expectant mothers.

The institution consists of outpatient and inpatient units, diagnostic units, pharmacy, auxiliary, paraclinical, economic and other services. In the Advisory-diagnostic pediatric clinic daily you can consult the doctors in 20 specialties. Among them are candidates and doctors of medical Sciences, doctors of the highest qualification category. We made sure that the visit to the doctor was as comfortable as possible for the child. Friendly atmosphere avoids stress, and therefore creates conditions for informative and accurate diagnosis of the disease. If necessary, patients can undergo additional examination in diagnostic rooms: ultrasound, x-rays, CT, MRI, REG, ECG, as well as various laboratory studies. The hospital of Tambov regional children's clinical hospital includes 10 clinical departments. At the disposal of doctors the latest high-tech equipment: anesthesia and respiratory systems, monitors tracking vital functions of patients, endovideosurgical equipment, urodynamic system, ENT harvesters, equipment for hydrosurgical and laser treatment of burns in children.