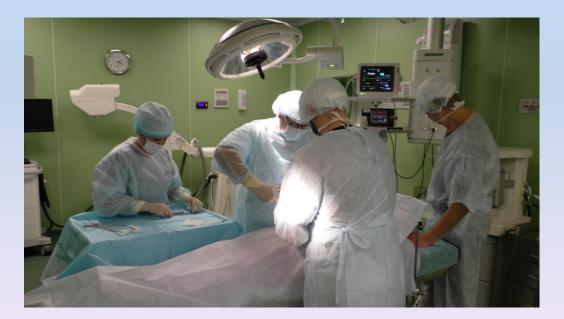

The institution consists of outpatient and inpatient units, diagnostic units, pharmacy, auxiliary, paraclinical, economic and other services. In the Advisory-diagnostic pediatric clinic daily you can consult the doctors in 20 specialties. Among them are candidates and doctors of medical Sciences, doctors of the highest qualification category. We made sure that the visit to the doctor was as comfortable as possible for the child. Friendly atmosphere avoids stress, and therefore creates conditions for informative and accurate diagnosis of the disease. If necessary, patients can undergo additional examination in diagnostic rooms: ultrasound, x-rays, CT, MRI, REG, ECG, as well as various laboratory studies. The hospital of Tambov regional children's clinical hospital includes 10 clinical departments. At the disposal of doctors the latest high-tech equipment: anesthesia and respiratory systems, monitors tracking vital functions of patients, endovideosurgical equipment, urodynamic system, ENT harvesters, equipment for hydrosurgical and laser treatment of burns in children.

In the physiotherapy Department your child will be able to undergo treatment and rehabilitation procedures from massage to laser therapy. The unique methodology of Vojta therapy produces impressive results in the treatment of abnormalities of motor function. Specialists of surgical departments successfully practice low-traumatic methods of surgical treatment. This reduces the period of rehabilitation of the patient and allows you to quickly return to an active life. Cervical adenotomy in ENT practice has become a popular and effective way to remove adenoids. The risk of complications is minimized.