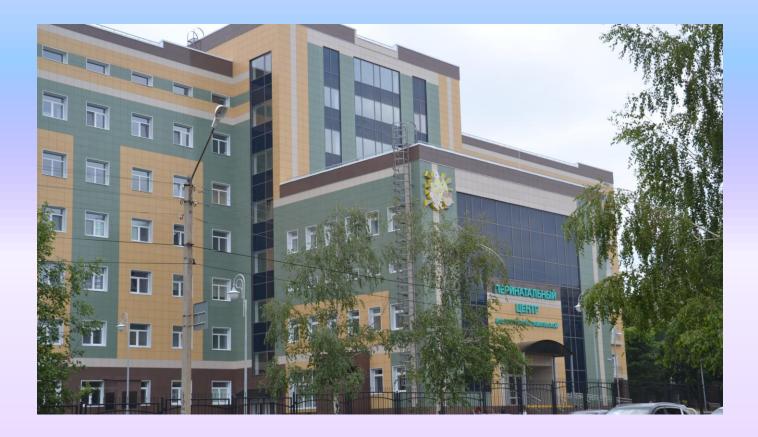

For young patients created a cozy atmosphere in the wards of both General and individual stay.

Perinatal center. St. Martha of Tambov receives pregnant women and those who are just preparing for this important event. Here you can go through a full range of studies, on the basis of which the doctor will make a conclusion about your reproductive opportunities and possible risks. For accurate diagnosis at the disposal of our doctors laboratory of neonatal and biochemical screening, molecular cytogenetic studies and prenatal diagnosis. All the latest achievements of medicine in the field of obstetrics and neonatology are concentrated in our center. Here resuscitation, intensive care and the second stage of nursing are combined in one place. The baby can receive high-tech medical care, including deep prematurity.