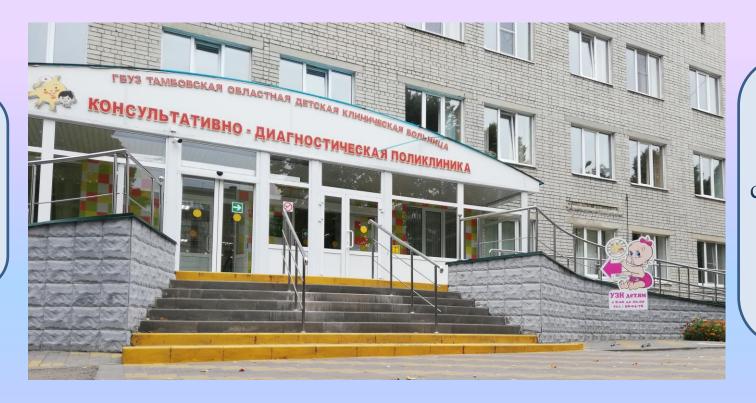

The institution consists of outpatient and inpatient units, diagnostic units, pharmacy, auxiliary, paraclinical, economic and other services. In the Advisory-diagnostic pediatric clinic daily you can consult the doctors in 20 specialties. Among them are candidates and doctors of medical Sciences, doctors of the highest qualification category. We made sure that the visit to the doctor was as comfortable as possible for the child. Friendly atmosphere avoids stress, and therefore creates conditions for informative and accurate diagnosis of the disease. If necessary, patients can undergo additional examination in diagnostic rooms: ultrasound, x-rays, CT, MRI, REG, ECG, as well as various laboratory studies. The hospital of Tambov regional children's clinical hospital includes 10 clinical departments. At the disposal of doctors the latest high-tech equipment: anesthesia and respiratory systems, monitors tracking vital functions of patients, endovideosurgical equipment, urodynamic system, ENT harvesters, equipment for hydrosurgical and laser treatment of burns in children.