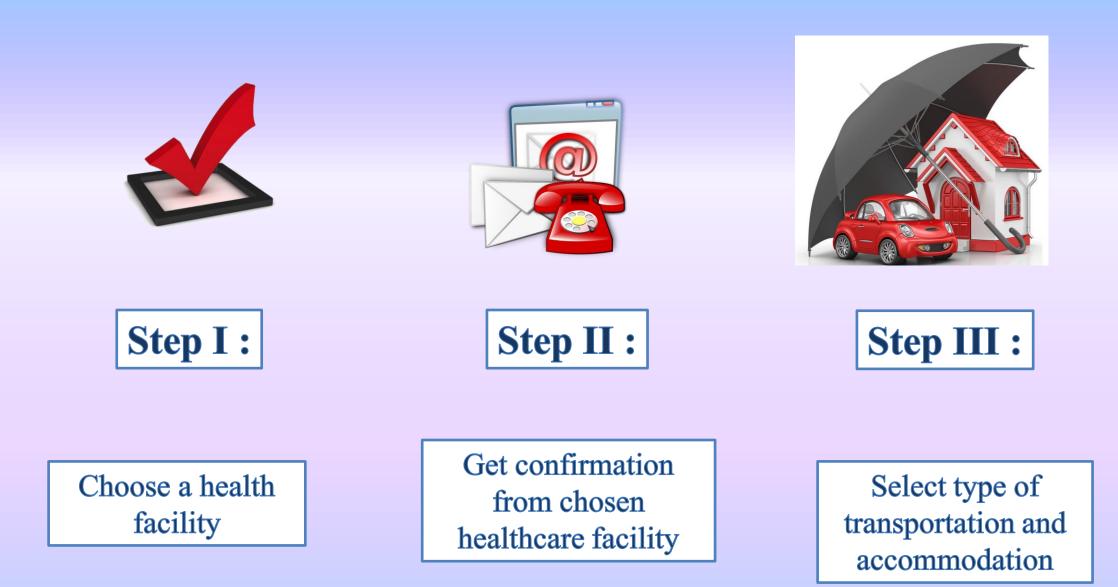

# **STEP I** Choose the best health facility according to the medical procedure you are seeking

# **STEP II**

10

Contact a specialist from your chosen health facility to decade on the form of medical treatment you need and for preparing documents for your visit to Tambov region

# **STEP III**

Select the best type of transportation and accommodation in Tambov region