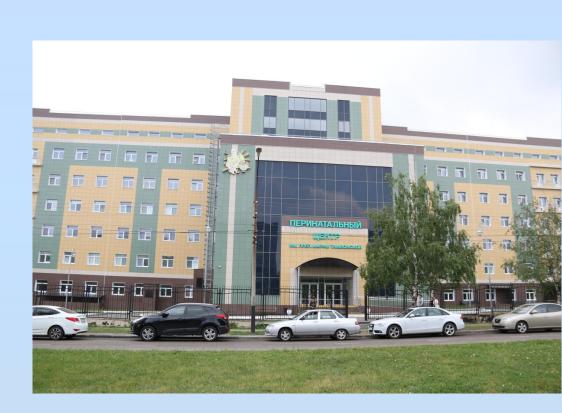

For young patients created a cozy atmosphere in the wards of both General and individual stay.

Perinatal center. St. Martha of Tambov receives pregnant women and those who are just preparing for this important event. Here you can go through a full range of studies, on the basis of which the doctor will make a conclusion about your reproductive opportunities and possible risks. For accurate diagnosis at the disposal of our doctors laboratory of neonatal and biochemical screening, molecular cytogenetic studies and prenatal diagnosis. All the latest achievements of medicine in the field of obstetrics and neonatology are concentrated in our center. Here resuscitation, intensive care and the second stage of nursing are combined in one place. The baby can receive high-tech medical care, including deep prematurity.