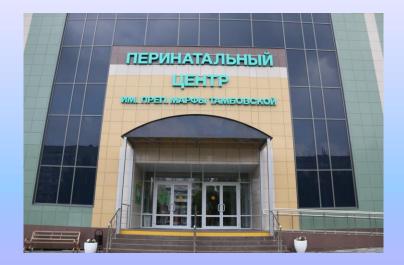

For young patients created a cozy atmosphere in the wards of both General and individual stay.

Perinatal center. St. Martha of Tambov receives pregnant women and those who are just preparing for this important event. Here you can go through a full range of studies, on the basis of which the doctor will make a conclusion about your reproductive opportunities and possible risks. For accurate diagnosis at the disposal of our doctors laboratory of neonatal and biochemical screening, molecular cytogenetic studies and prenatal diagnosis. All the latest achievements of medicine in the field of obstetrics and neonatology are concentrated in our center. Here resuscitation, intensive care and the second stage of nursing are combined in one place. The baby can receive high-tech medical care, including deep prematurity.