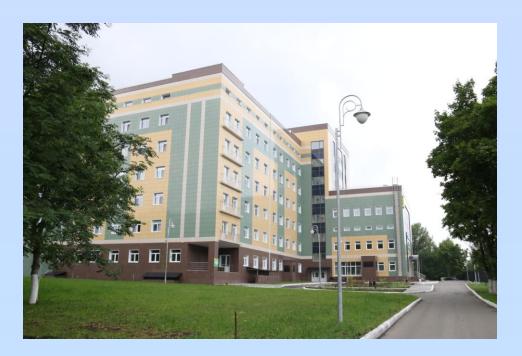

Tambov regional children's clinical hospital is a leading institution of regional health care, where all multi-specialized pediatric and obstetric and gynecological medical care is concentrated to the population of the region.

The institution consists of outpatient and inpatient units, diagnostic units, pharmacy, auxiliary, paraclinical, economic and other services. In the Advisory-diagnostic pediatric clinic daily you can consult the doctors in 20 specialties. Among them are candidates and doctors of medical Sciences, doctors of the highest qualification category. We made sure that the visit to the doctor was as comfortable as possible for the child. Friendly atmosphere avoids stress, and therefore creates conditions for informative and accurate diagnosis of the disease. If necessary, patients can undergo additional examination in diagnostic rooms: ultrasound, x-rays, CT, MRI, REG, ECG, as well as various laboratory studies. The hospital of Tambov regional children's clinical hospital includes 10 clinical departments. At the disposal of doctors the latest high-tech equipment: anesthesia and respiratory systems, monitors tracking vital functions of patients, endovideosurgical equipment, urodynamic system, ENT harvesters, equipment for hydrosurgical and laser treatment of burns in children.