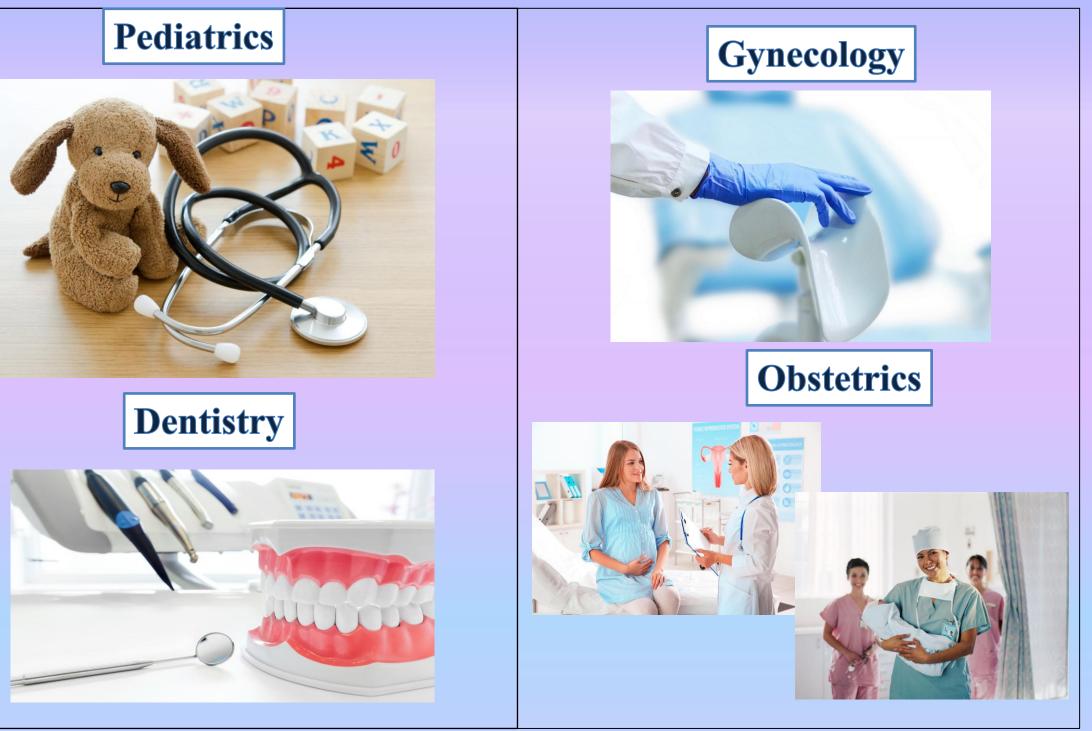

# Medical care profiles State institution of health "Tambov regional children's clinical hospital»

## Cardiology

## Endocrinology

## **Traumatology and orthopedics**

## Neurology and neurosurgery

## **Urology and Nephrologists**

## Otorhinolaryngology

## **Surgery and vascular surgery**

## Gastroenterology